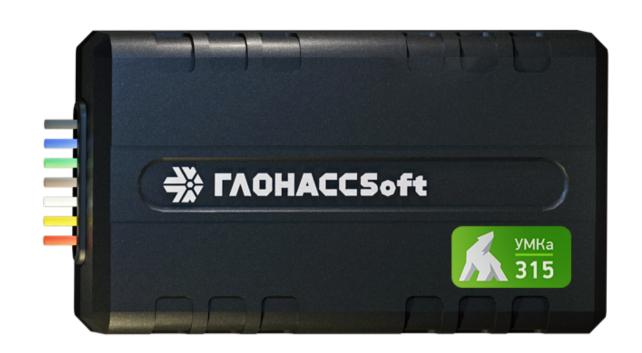

# UMKa315

A modern universal tracker that incorporates the main advantages of UMKa310, retains its compact size, RS-485, BLE interface and has a 250 mAh battery.

## Advantages:

- Battery 250mAh;
- Impact-resistant housing of our own design, easy installation on ties;
- Optional support for RS-485 interface for connecting up to 4 FLS;
- Controlling power modes using SMS commands;
- Possibility of connecting up to 3 FLS via BLE;
- Possibility of parallel sending of data to several servers;
- Management via DRC service;
- Housing protection degree IP-54;
- MyLogic programming technology;
- Works as an iBeacon identification system;
- Lifetime warranty.

### **BASE** series

- 1 Analog input
- 1 digital input
- 2 digital inputs with pulse counting
- 1 Digital output
- ▶ Battery 250mAh in all trim levels
- Possibility of connecting up to 3 FLS
- ► EGTS support for data transfer to ERA-GLONASS
- MyLogic programming technology
- Built-in ceramic antenna
- ▶ Shockproof housing. Protection degree IP 54

#### Standard series

- 1 Analog input
- 1 Digital input
- 1 Digital output
- Support for RS-485 interface for connecting FLS
- Possibility of connecting up to 3 FLS
- EGTS support for data transfer to ERA-GLONASS
- Battery 250mAh in all trim levels
- MyLogic programming technology
- Built-in ceramic antenna
- Shockproof housing. Protection degree IP 54